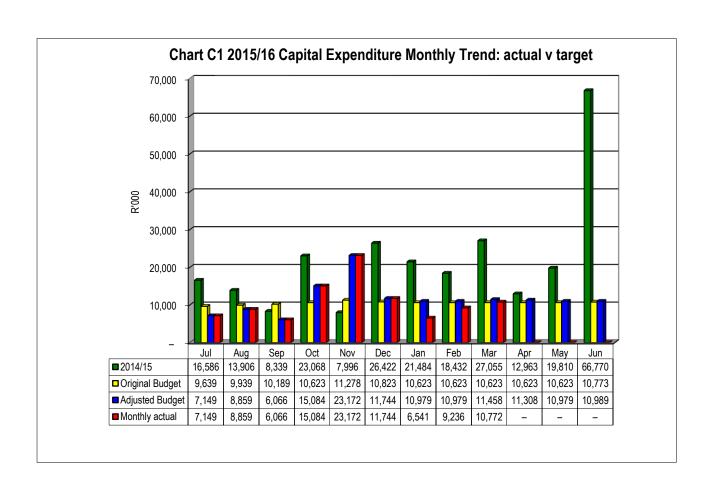

## > Capital Expenditure

Current expenditure is 107%, which means the municipality is 07% above the year-to-date budget. Expenditure on project has improved due to new tenders being awarded.

#### Capital expenditure

Year-to-date expenditure on capital expenditure amounts to R 98 million or 107% of year-to-date budget which is 7% above the year-to-date target for March 2016. Refer to Section 4 – Table C5 for more detail.

#### 3.3 Conclusion.

Revenue by source compared to the budget is performing better. Operating expenditure currently reflects a variance of 4% above YTD budget while capital expenditure is 7% above YTD budget.