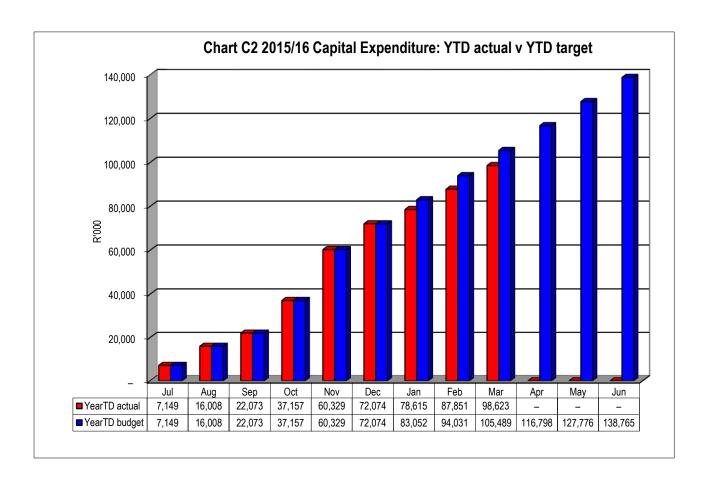

## > Capital Expenditure

Current expenditure is 107%, which means the municipality is 07% above the year-to-date budget. Expenditure on project has improved due to new tenders being awarded.

#### Capital expenditure

Year-to-date expenditure on capital expenditure amounts to R 98 million or 107% of year-to-date budget which is 7% above the year-to-date target for March 2016. Refer to Section 4 – Table C5 for more detail.

#### 3.3 Conclusion.

Revenue by source compared to the budget is performing better. Operating expenditure currently reflects a variance of 4% above YTD budget while capital expenditure is 7% above YTD budget.